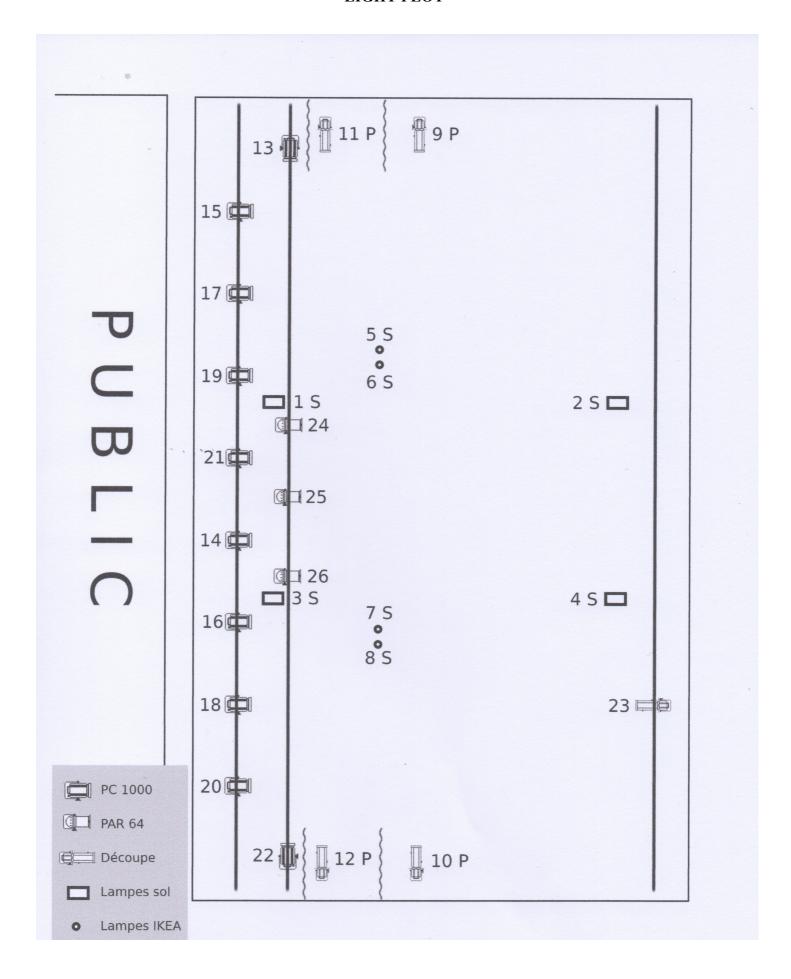

## **LIGHT PLOT**

### **Requested material:**

-Blocks of power: 30 dimmers 2 kw with DMX protocol.

Notes: Attention, we have 12 channels on the floor; it is sometimes necessary to provide charges for 4 of them.

It is always possible to couple channels, thank you to contact us if you do not have 30 dimmers in your theater.

- -A light console with 20 subs.
- -10 pc's 1000 or 500 W.
- -4 profiles (type 614:  $16^{\circ}$  ->  $35^{\circ}$ ) on stand or ladder (at head height).
- -1 profile (type 613: 28°-> 54°); LEE 124.
- -3 pars cp 62; the gels are to be chosen by your crew to create a party, as a nightclub effect.

### Material provided by the Company

- -4 ground projectors.
- -4 LED desk lamps.